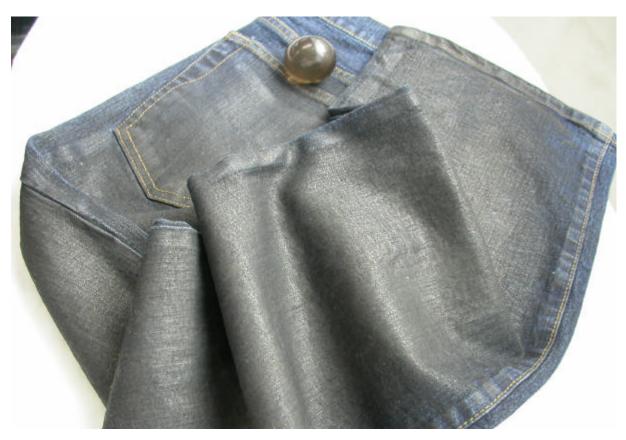

## Shiny Effect without press By mechanical polishing with balls

Garments should be free from any finishing agent, If necessary treat the garments with bio-polish enzyme to make the surface smooth, then dry.

<u>Treat the garment in warm tumble drier with heavy, hard, smooth balls to get the shiny effect.</u>